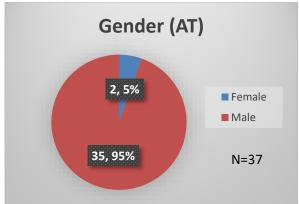

<sup>\*</sup>Age, Gender and Race for Criminal Court population (N=2) is not represented in this report.

Data sources: cFive Supervisor – Probation Population and RMIS – JTDC Population