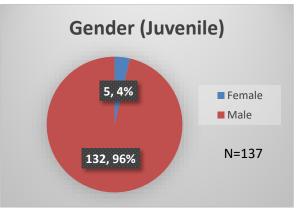

## Daily Data Dashboard – December 1, 2022 Demographics for JTDC Population Thursday Morning Midnight Count

Total # of probation Involved youth<sup>1</sup>: 1,035











<sup>&</sup>lt;sup>1</sup> Probation Active: Any youth who is pending sentencing with an active social history, has been formally placed on probation or supervision with Cook County Juvenile Probation on the date of the report.

<sup>\*</sup>Age, Gender and Race for Criminal Court population (N=2) is not represented in this report.

Data sources: cFive Supervisor – Probation Population and RMIS – JTDC Population

## Daily Data Dashboard – December 1, 2022 Demographics for JTDC Population Thursday Morning Midnight Count