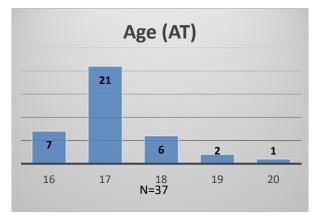

## Daily Data Dashboard – December 1, 2022 Demographics for JTDC Population Thursday Morning Midnight Count

Total # of probation Involved youth<sup>1</sup>: 1,035











<sup>&</sup>lt;sup>1</sup> Probation Active: Any youth who is pending sentencing with an active social history, has been formally placed on probation or supervision with Cook County Juvenile Probation on the date of the report.

<sup>\*</sup>Age, Gender and Race for Criminal Court population (N=2) is not represented in this report.

Data sources: cFive Supervisor – Probation Population and RMIS – JTDC Population

## Daily Data Dashboard – December 1, 2022 Demographics for JTDC Population Thursday Morning Midnight Count