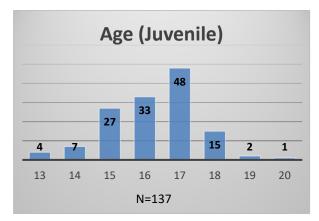

## Daily Data Dashboard – December 1, 2022 Demographics for JTDC Population Thursday Morning Midnight Count

Total # of probation Involved youth<sup>1</sup>: 1,035











<sup>&</sup>lt;sup>1</sup> Probation Active: Any youth who is pending sentencing with an active social history, has been formally placed on probation or supervision with Cook County Juvenile Probation on the date of the report.

<sup>\*</sup>Age, Gender and Race for Criminal Court population (N=2) is not represented in this report.

Data sources: cFive Supervisor – Probation Population and RMIS – JTDC Population

## Daily Data Dashboard – December 1, 2022 Demographics for JTDC Population Thursday Morning Midnight Count