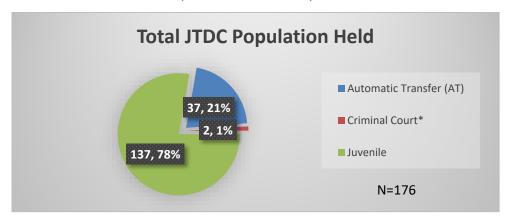

<sup>\*</sup>Age, Gender and Race for Criminal Court population (N=2) is not represented in this report.

Data sources: cFive Supervisor – Probation Population and RMIS – JTDC Population