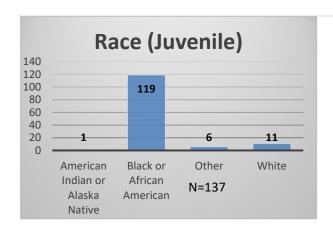

## Daily Data Dashboard – December 1, 2022 Demographics for JTDC Population Thursday Morning Midnight Count

Total # of probation Involved youth<sup>1</sup>: 1,035

<sup>&</sup>lt;sup>1</sup> Probation Active: Any youth who is pending sentencing with an active social history, has been formally placed on probation or supervision with Cook County Juvenile Probation on the date of the report.