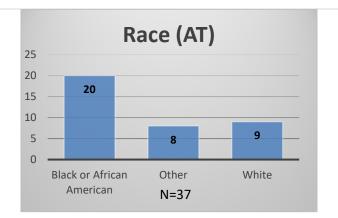

<sup>\*</sup>Age, Gender and Race for Criminal Court population (N=2) is not represented in this report.

Data sources: cFive Supervisor – Probation Population and RMIS – JTDC Population